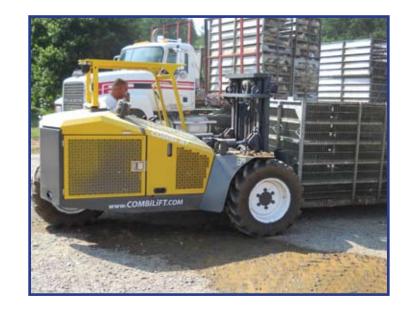

## THE Solution to your Poultry Collection Problems

### **FEATURES:**

- 3 Wheel Maneuverability
- Hydrostatic
- All Wheel Drive
- Large Tractor Grip Tires
- Deep Suspension Seat
- Back Up Alarm
- 150mm Mast Side Shift
- Pivot Forks

### **BENEFITS:**

- Small Turning Radius
- Reduced Maintenance Costs
- No Mechanical Brakes To Adjust Or Replace
- Large Ground Clearance
- Offset Driving Position Gives Excellent Visibility-for Positioning Poultry Cage
- Diff-lock