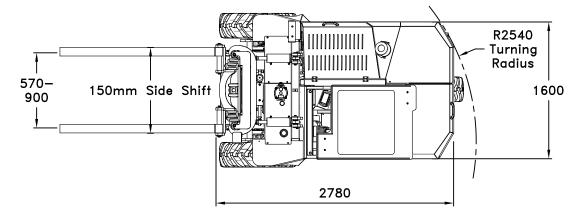

### **FEATURES:**

- 3 Wheel Maneuverability
- Hydrostatic
- All Wheel Drive
- Large Tractor Grip Tires
- Deep Suspension Seat
- Back Up Alarm
- 150mm Mast Side Shift
- Pivot Forks

### **BENEFITS:**

- Small Turning Radius
- Reduced Maintenance Costs
- No Mechanical Brakes To Adjust Or Replace
- Large Ground Clearance
- Offset Driving Position Gives Excellent Visibility-for Positioning Poultry Cage
- Diff-lock