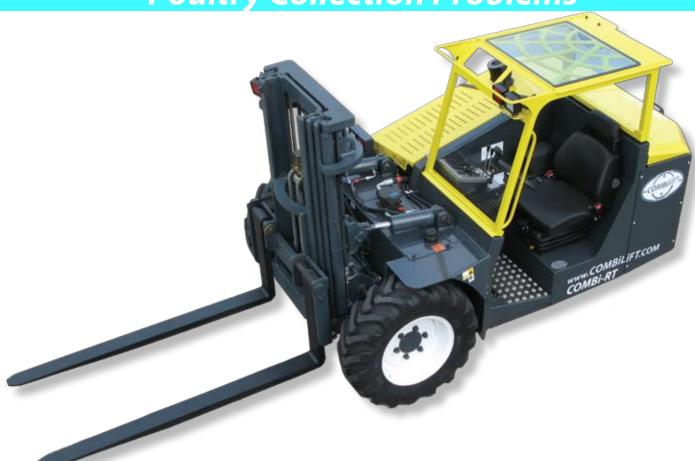

## THE Solution to your Poultry Collection Problems

### **FEATURES:**

- 3 Wheel Maneuverability
- Hydrostatic
- All Wheel Drive
- Large Tractor Grip Tires
- Deep Suspension Seat
- Back Up Alarm
- 150mm Mast Side Shift
- Pivot Forks