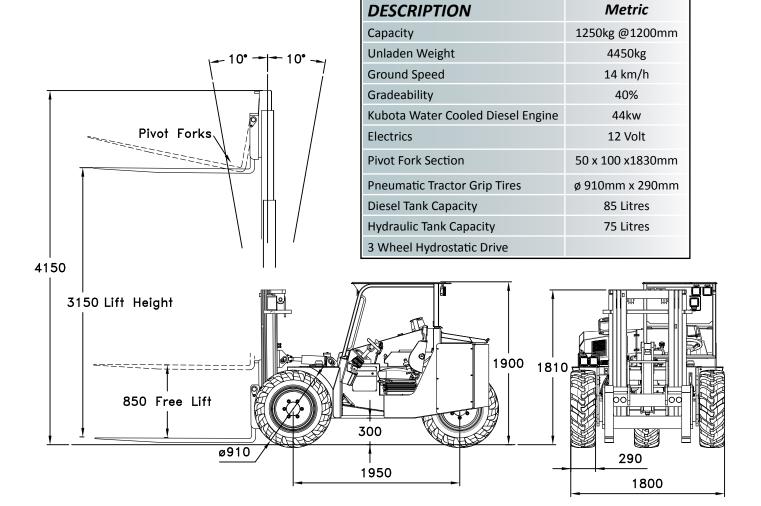

### **FEATURES:**

- 3 Wheel Maneuverability
- Hydrostatic
- All Wheel Drive
- Large Tractor Grip Tires
- Deep Suspension Seat
- Back Up Alarm
- 150mm Mast Side Shift
- Pivot Forks

### **BENEFITS:**

- Small Turning Radius
- Reduced Maintenance Costs
- No Mechanical Brakes To Adjust Or Replace
- Large Ground Clearance
- Offset Driving Position Gives Excellent Visibility-for Positioning Poultry Cage
- Diff-lock