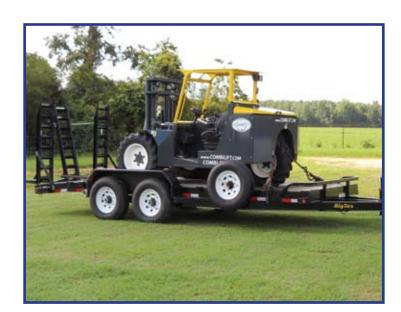

## THE Solution to your Poultry Collection Problems

### **FEATURES:**

- 3 Wheel Maneuverability
- Hydrostatic
- All Wheel Drive
- Large Tractor Grip Tires
- Deep Suspension Seat
- Back Up Alarm
- 150mm Mast Side Shift
- Pivot Forks

### **BENEFITS:**

- Small Turning Radius
- Reduced Maintenance Costs
- No Mechanical Brakes To Adjust Or Replace
- Large Ground Clearance
- Offset Driving Position Gives Excellent Visibility-for Positioning Poultry Cage
- Diff-lock