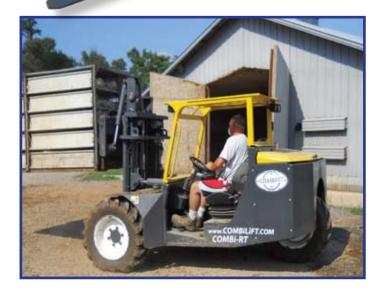

## THE Solution to your Poultry Collection Problems

### **BENEFITS:**

- Small Turning Radius
- Reduced Maintenance Costs
- No Mechanical Brakes To Adjust Or Replace
- Large Ground Clearance
- Offset Driving Position Gives Excellent Visibility-for Positioning Poultry Cage
- Diff-lock