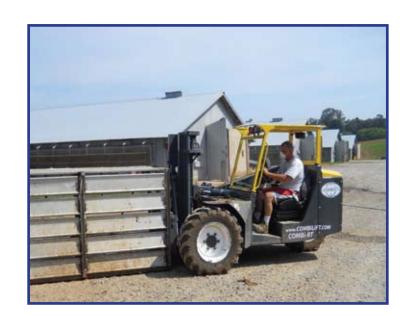

## THE Solution to your Poultry Collection Problems

### **FEATURES:**

- 3 Wheel Maneuverability
- Hydrostatic
- All Wheel Drive
- Large Tractor Grip Tires
- Deep Suspension Seat
- Back Up Alarm
- 150mm Mast Side Shift
- Pivot Forks

### **BENEFITS:**

- Small Turning Radius
- Reduced Maintenance Costs
- No Mechanical Brakes To Adjust Or Replace
- Large Ground Clearance
- Offset Driving Position Gives Excellent Visibility-for Positioning Poultry Cage
- Diff-lock