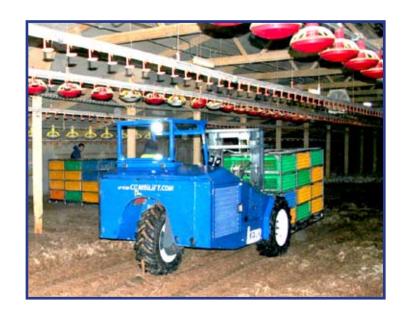

## THE Solution to your Poultry Collection Problems

### **FEATURES:**

- 3 Wheel Maneuverability
- Hydrostatic
- All Wheel Drive
- Large Tractor Grip Tires
- Deep Suspension Seat
- Back Up Alarm
- 150mm Mast Side Shift
- Pivot Forks

### **BENEFITS:**

- Small Turning Radius
- Reduced Maintenance Costs
- No Mechanical Brakes To Adjust Or Replace
- Large Ground Clearance
- Offset Driving Position Gives Excellent Visibility-for Positioning Poultry Cage
- Diff-lock