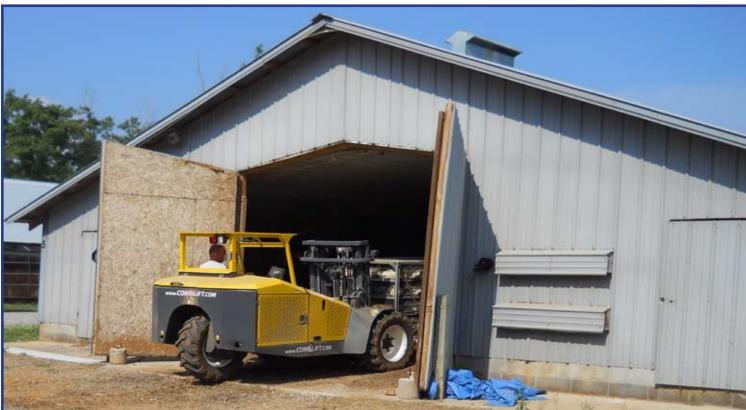

## THE Solution to your Poultry Collection Problems

### **FEATURES:**

- 3 Wheel Maneuverability
- Hydrostatic
- All Wheel Drive
- Large Tractor Grip Tires
- Deep Suspension Seat
- Back Up Alarm
- 150mm Mast Side Shift
- Pivot Forks

### **BENEFITS:**

- Small Turning Radius
- Reduced Maintenance Costs
- No Mechanical Brakes To Adjust Or Replace
- Large Ground Clearance
- Offset Driving Position Gives Excellent Visibility-for Positioning Poultry Cage
- Diff-lock