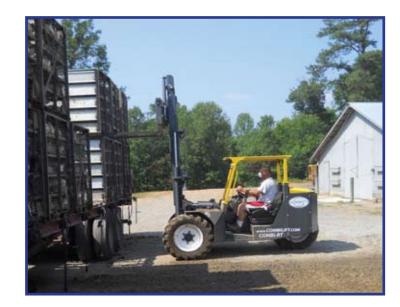

## THE Solution to your Poultry Collection Problems

### **FEATURES:**

- 3 Wheel Maneuverability
- Hydrostatic
- All Wheel Drive
- Large Tractor Grip Tires
- Deep Suspension Seat
- Back Up Alarm
- 150mm Mast Side Shift
- Pivot Forks

### **BENEFITS:**

- Small Turning Radius
- Reduced Maintenance Costs
- No Mechanical Brakes To Adjust Or Replace
- Large Ground Clearance
- Offset Driving Position Gives Excellent Visibility-for Positioning Poultry Cage
- Diff-lock