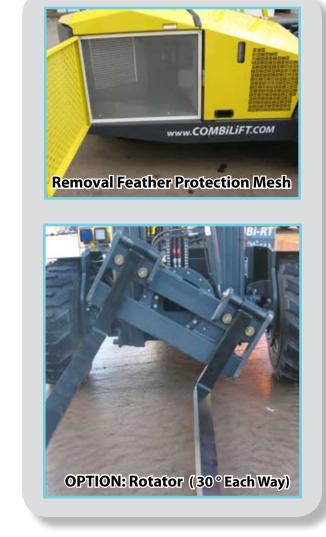

### **FEATURES:**

- 3 Wheel Maneuverability
- Hydrostatic
- All Wheel Drive
- Large Tractor Grip Tires
- Deep Suspension Seat
- Back Up Alarm
- 150mm Mast Side Shift
- Pivot Forks