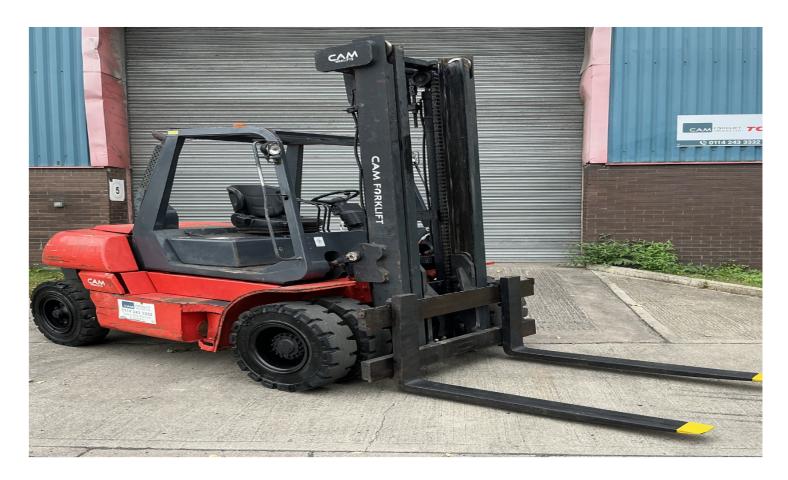

This Toyota 5FD70 is a 7000kg Diesel powered counterbalance forklift trucks fitted with a 4000mm duplex mast. **This** machine has out 2\* bodywork condition rating (Average) and has been regularly serviced and maintained by CAM Fork Lift Trucks over many years.