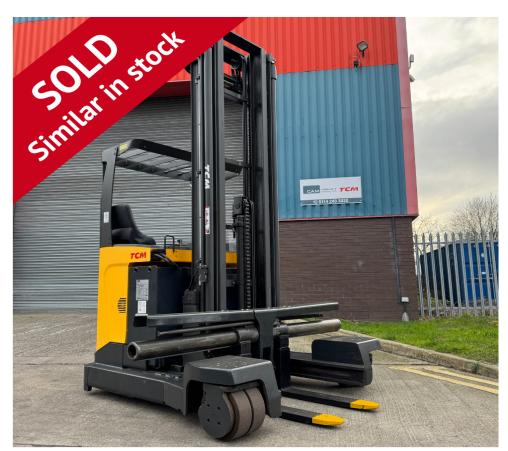

## F0890 - 2.0 Ton Electric Four Way Reach Truck

| Make          | TCM                     | Hyd Lever Type     | Ergologic Joystick              |
|---------------|-------------------------|--------------------|---------------------------------|
| Model         | UFW200DTFVRE750         | Hyd Functions      | 4 incl. Reach and Fork Spreader |
| Chassis       | Four Way Reach Truck    | Lift Height (MM)   | 7500 mm Triplex                 |
| Fuel Type     | Electric                | Closed Height (MM) | 3200 mm                         |
| Capacity (KG) | 2000 KG @ 500 mm LC     | Free Lift (MM)     | 2500 mm                         |
| Year          | 2018                    | Battery            | 48V 620Ah                       |
| Hours         | 2467                    | Charger            | 48V 100A                        |
| Attachment(s) | Hydraulic Fork Spreader | Condition          | Pre-Owned                       |

This TCM UFW200DTFVRE750 is a 2000kg electric powered four-way reach truck fitted with a 7500mm full free lift triple mast, and hydraulic fork spreader attachment. This machine has our 4\* bodywork condition rating (Great) and has been consistently well looked after in its lifetime on our short-term hire fleet.