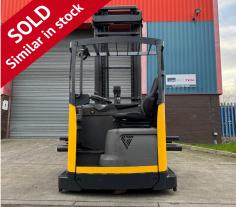

## F0890 - 2.0 Ton Electric Four Way Reach Truck

| Make          | TCM                     | Hyd Lever Type     | Ergologic Joystick              |
|---------------|-------------------------|--------------------|---------------------------------|
| Model         | UFW200DTFVRE750         | Hyd Functions      | 4 incl. Reach and Fork Spreader |
| Chassis       | Four Way Reach Truck    | Lift Height (MM)   | 7500 mm Triplex                 |
| Fuel Type     | Electric                | Closed Height (MM) | 3200 mm                         |
| Capacity (KG) | 2000 KG @ 500 mm LC     | Free Lift (MM)     | 2500 mm                         |
| Year          | 2018                    | Battery            | 48V 620Ah                       |
| Hours         | 2467                    | Charger            | 48V 100A                        |
| Attachment(s) | Hydraulic Fork Spreader | Condition          | Pre-Owned                       |

This TCM UFW200DTFVRE750 is a 2000kg electric powered four-way reach truck fitted with a 7500mm full free lift triple mast, and hydraulic fork spreader attachment. This machine has our 4\* bodywork condition rating (Great) and has been consistently well looked after in its lifetime on our short-term hire fleet.