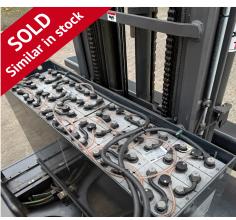

## F0890 - 2.0 Ton Electric Four Way Reach Truck

| Make          | TCM                     | Hyd Lever Type     | Ergologic Joystick              |
|---------------|-------------------------|--------------------|---------------------------------|
| Model         | UFW200DTFVRE750         | Hyd Functions      | 4 incl. Reach and Fork Spreader |
| Chassis       | Four Way Reach Truck    | Lift Height (MM)   | 7500 mm Triplex                 |
| Fuel Type     | Electric                | Closed Height (MM) | 3200 mm                         |
| Capacity (KG) | 2000 KG @ 500 mm LC     | Free Lift (MM)     | 2500 mm                         |
| Year          | 2018                    | Battery            | 48V 620Ah                       |
| Hours         | 2467                    | Charger            | 48V 100A                        |
| Attachment(s) | Hydraulic Fork Spreader | Condition          | Pre-Owned                       |