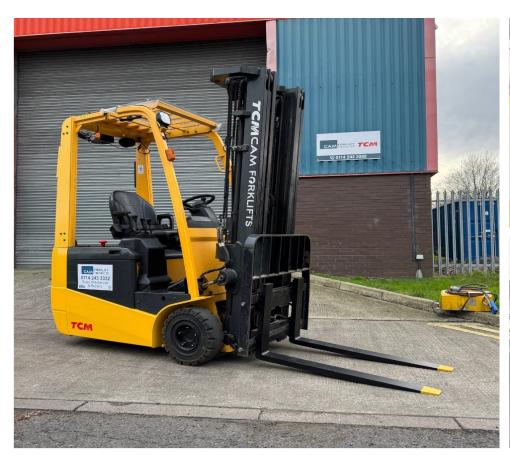

## F0812 - 1.8 Ton Electric Counterbalance Forklift

| Make          | TCM                      | Hyd Lever Type     | Mechanical (Single) Lever |
|---------------|--------------------------|--------------------|---------------------------|
| Model         | A1N1L18H                 | Hyd Functions      | 3 incl. Sideshift         |
| Chassis       | Counterbalance (3-wheel) | Lift Height (MM)   | 4900 mm Triplex           |
| Fuel Type     | Electric                 | Closed Height (MM) | 2240 mm                   |
| Capacity (KG) | 1800 KG @ 500 mm LC      | Free Lift (MM)     | 1330 mm                   |
| Year          | 2017                     | Battery            | 48V 460Ah                 |
| Hours         | 2911                     | Charger            | Hawker 48V 100A           |
| Attachment(s) | Integral Sideshifter     | Condition          | Pre-Owned                 |

This TCM A1N1L18H is an 1800kg electric powered 3-wheel counterbalance fitted with a 4900mm full free lift triple wide view mast, and hook on sideshift attachment. This machine has our 4\* bodywork condition rating (Great) and has been consistently well looked after in its lifetime on our short-term hire fleet.