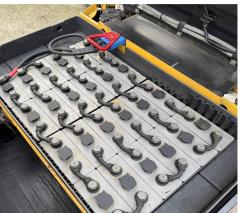

## F0812 - 1.8 Ton Electric Counterbalance Forklift

| Make          | TCM                      | Hyd Lever Type     | Mechanical (Single) Lever |
|---------------|--------------------------|--------------------|---------------------------|
| Model         | A1N1L18H                 | Hyd Functions      | 3 incl. Sideshift         |
| Chassis       | Counterbalance (3-wheel) | Lift Height (MM)   | 4900 mm Triplex           |
| Fuel Type     | Electric                 | Closed Height (MM) | 2240 mm                   |
| Capacity (KG) | 1800 KG @ 500 mm LC      | Free Lift (MM)     | 1330 mm                   |
| Year          | 2017                     | Battery            | 48V 460Ah                 |
| Hours         | 2911                     | Charger            | Hawker 48V 100A           |
| Attachment(s) | Integral Sideshifter     | Condition          | Pre-Owned                 |