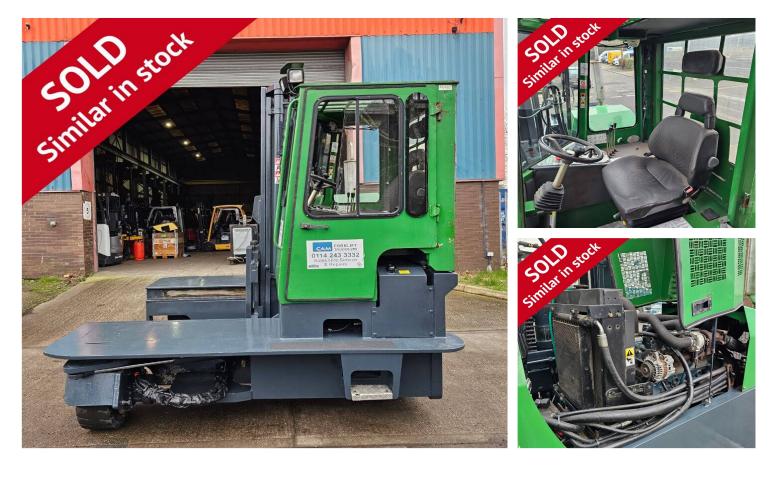

## F0452 - 8.0 Ton Multi-Directional Forklift

| Make          | Combilift                   | Hyd Lever Type     | Mechanical (Single) Lever |
|---------------|-----------------------------|--------------------|---------------------------|
| Model         | C8000                       | Hyd Functions      | 4 available (3 standard)  |
| Chassis       | Multidirectional Sideloader | Lift Height (MM)   | 3100 mm Duplex            |
| Fuel Type     | Diesel                      | Closed Height (MM) | 2900 mm                   |
| Capacity (KG) | 8000 KG @ 500 mm LC         | Free Lift (MM)     | Full Free Lift            |
| Year          | 2004                        | Engine             | Kubota V3300              |
| Hours         | 3655                        | Tank Capacity      | 100 Litres                |
| Attachment(s) | Standard Fork Carriage      | Condition          | Pre-Owned                 |

This Combilift C8000 is a 8000kg Diesel powered multi-directional forklift truck fitted with a 3100mm duplex mast and standard "fork only" carriage. This machine has our 4\* bodywork condition rating (Great) and has been consistently well looked after in its lifetime on our short-term hire fleet.