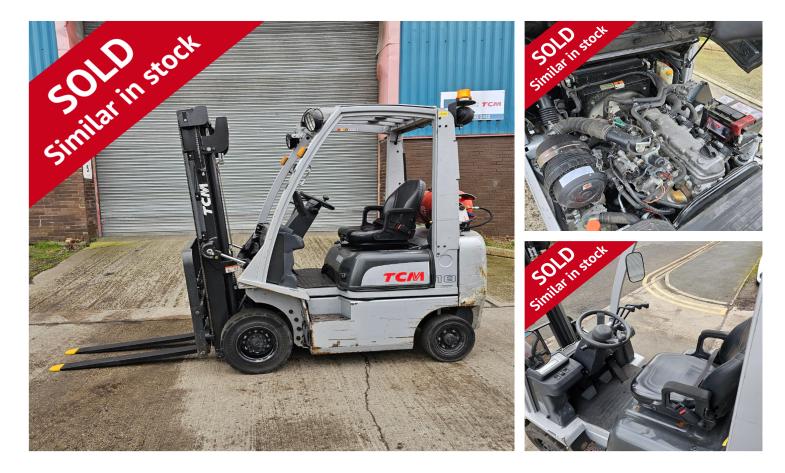

## F0796 - 1.8 Ton LPG Counterbalance Forklift

| Make          | ТСМ                  | Hyd Lever Type     | Mechanical (Single) Lever |
|---------------|----------------------|--------------------|---------------------------|
| Model         | P1D1A18LH            | Hyd Functions      | 3 incl. Sideshift         |
| Chassis       | Counterbalance       | Lift Height (MM)   | 3300 mm Duplex            |
| Fuel Type     | LPG                  | Closed Height (MM) | 2145                      |
| Capacity (KG) | 1800 KG @ 500 mm LC  | Free Lift (MM)     | 155                       |
| Year          | 2016                 | Engine             | Nissan K21                |
| Hours         | 3400                 | Tank Capacity      | LPG Bottle 18KG           |
| Attachment(s) | Integral Sideshifter | Condition          | Pre-Owned                 |

This TCM P1D1A18LH is a 1800kg LPG powered counterbalance forklift truck fitted with a 3300mm duplex mast, load backrest, and integral sideshift attachment for maximised load capacity. **Refurbishment packages are available on this machine.** 