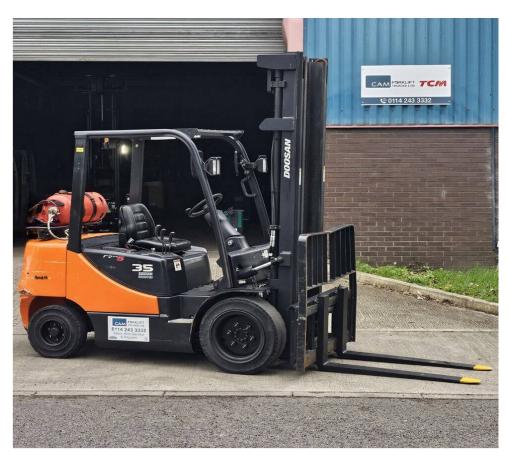

## T028 - 3.5 Ton LPG Counterbalance Forklift

| Make          | Doosan              | Hyd Lever Type     | Mechanical Lever  |
|---------------|---------------------|--------------------|-------------------|
| Model         | G35C-5              | Hyd Functions      | 3 incl. Sideshift |
| Chassis       | Counterbalance      | Lift Height (MM)   | 4200 mm Duplex    |
| Fuel Type     | LPG                 | Closed Height (MM) | 3000              |
| Capacity (KG) | 3500 KG @ 500 mm LC | Free Lift (MM)     | 160               |
| Year          | 2015                | Engine             | Mitsubishi G643E  |
| Hours         | 13632               | Tank Capacity      | LPG Bottle 18KG   |
| Attachment(s) | Hook On Sideshifter | Condition          | Pre-Owned         |

This Doosan G35C-5 is a 3500kg LPG powered counterbalance forklift truck fitted with a 4200mm duplex mast and hook on sideshift attachment. **This machine has our 3\* bodywork condition rating (Good).** 