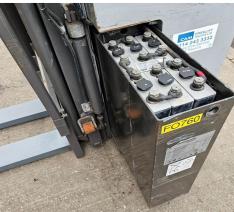

## F0760 - 1.6 Ton Electric Stand-In Stacker

| Make          | TCM                         | Hyd Lever Type     | Finger Tip Control  |
|---------------|-----------------------------|--------------------|---------------------|
| Model         | A/160SDTFVSJN570            | Hyd Functions      | 1 for Lift/Lower    |
| Chassis       | Electric Stacker (Stand-In) | Lift Height (MM)   | 5700 mm Triplex     |
| Fuel Type     | Electric                    | Closed Height (MM) | 2450                |
| Capacity (KG) | 1600 KG @ 600 mm LC         | Free Lift (MM)     | 1970                |
| Year          | 2015                        | Battery            | 24V 465Ah           |
| Hours         | 1051                        | Charger            | 24V 60A (230V plug) |
| Attachment(s) | None                        | Condition          | Pre-Owned           |

This TCM A/160SDTFVSJN570 is a 1600kg electric powered stand-in stacker truck fitted with a 5700mm full free lift triplex mast. This machine has our 4\* bodywork condition rating (Great) and has been regularly serviced and maintained by CAM Fork Lift Trucks from new, and will be supplied with a brand-new traction battery with a capacity of 24V 465Ah.