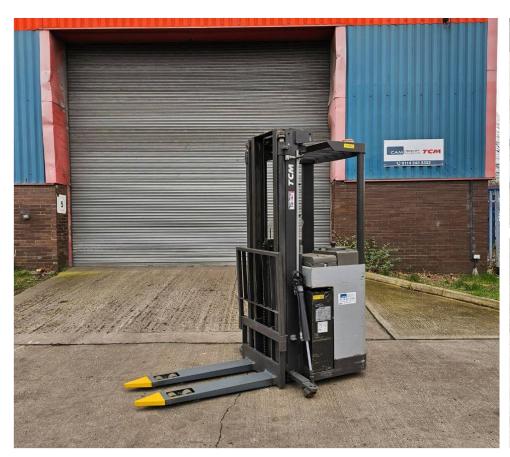

## F0760 - 1.6 Ton Electric Stand-In Stacker

| Make          | TCM                         | Hyd Lever Type     | Finger Tip Control  |
|---------------|-----------------------------|--------------------|---------------------|
| Model         | A/160SDTFVSJN570            | Hyd Functions      | 1 for Lift/Lower    |
| Chassis       | Electric Stacker (Stand-In) | Lift Height (MM)   | 5700 mm Triplex     |
| Fuel Type     | Electric                    | Closed Height (MM) | 2450                |
| Capacity (KG) | 1600 KG @ 600 mm LC         | Free Lift (MM)     | 1970                |
| Year          | 2015                        | Battery            | 24V 465Ah           |
| Hours         | 1051                        | Charger            | 24V 60A (230V plug) |
| Attachment(s) | None                        | Condition          | Pre-Owned           |

This TCM A/160SDTFVSJN570 is a 1600kg electric powered stand-in stacker truck fitted with a 5700mm full free lift triplex mast. This machine has our 4\* bodywork condition rating (Great) and has been regularly serviced and maintained by CAM Fork Lift Trucks from new, and will be supplied with a brand-new traction battery with a capacity of 24V 465Ah.