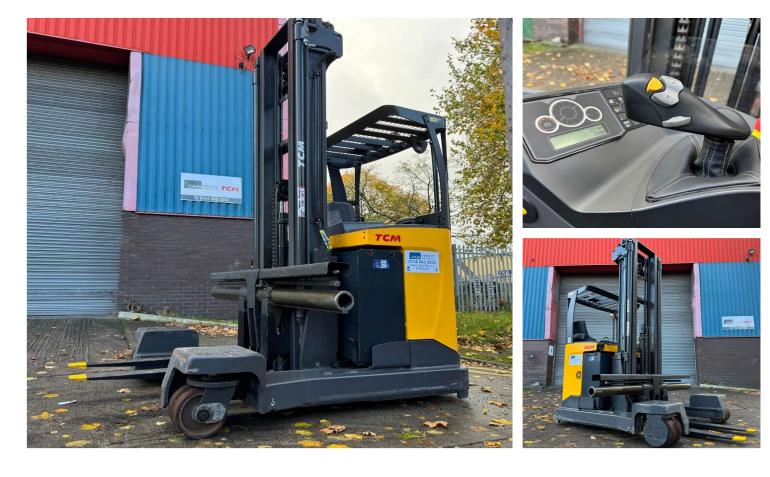

## F1129 - 2.5 Ton Electric Four Way Reach Truck

| Make          | ТСМ                           | Hyd Lever Type     | Ergologic Joystick              |
|---------------|-------------------------------|--------------------|---------------------------------|
| Model         | UFW250DTFVRE635               | Hyd Functions      | 4 incl. Reach and Fork Spreader |
| Chassis       | Electric Four Way Reach Truck | Lift Height (MM)   | 6350 mm Triplex                 |
| Fuel Type     | Electric                      | Closed Height (MM) | 2967                            |
| Capacity (KG) | 2500 KG @ 500 mm LC           | Free Lift (MM)     | 2240                            |
| Year          | 2019                          | Battery            | 48V 620Ah                       |
| Hours         | 287                           | Tank Capacity      | 48V 100A                        |
| Attachment(s) | Hydraulic Fork Spreader       | Condition          | Pre-Owned                       |

This TCM UFW250DTFVRE635 is a 2500kg Electric powered four-way reach truck fitted with a 6350mm full free lift triplex mast and integral fork spreader attachment. This machine has our 4\* bodywork condition rating (Great) and is part of our "Nearly New" range having clocked up under 300 working hours in it's lifetime from new.