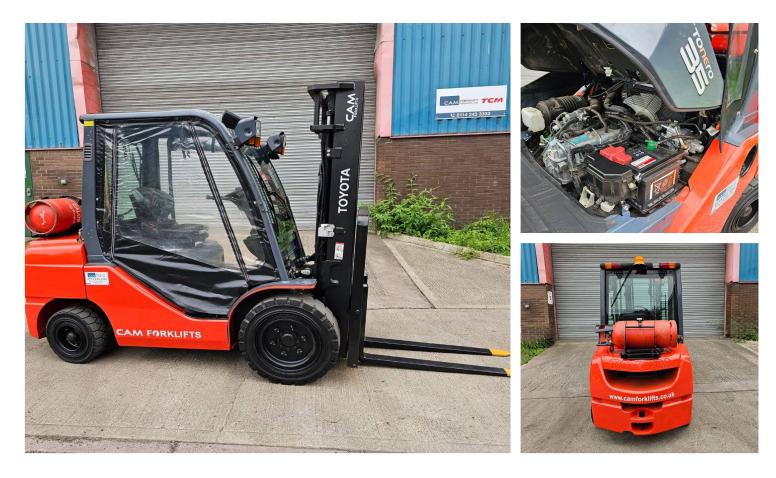

## F1114 - 3.5 Ton LPG Counterbalance Forklift

| Make          | Toyota               | Hyd Lever Type     | Mechanical (Single) Lever |
|---------------|----------------------|--------------------|---------------------------|
| Model         | 02-8FGJF35           | Hyd Functions      | 3 incl. Sideshift         |
| Chassis       | LPG Counterbalance   | Lift Height (MM)   | 3300 mm Triplex           |
| Fuel Type     | LPG                  | Closed Height (MM) | 2295                      |
| Capacity (KG) | 3500 KG @ 500 mm LC  | Free Lift (MM)     | 135                       |
| Year          | 2015                 | Engine             | Toyota 4Y                 |
| Hours         | 1531                 | Tank Capacity      | LPG Bottle 18KG           |
| Attachment(s) | Integral Sideshifter | Condition          | Refurbished               |

This Toyota 02-8FGJF35 is a 3500kg LPG powered counterbalance forklift truck fitted with a 3300mm duplex mast, load backrest, and hook on sideshift attachment. This machine has been given our 5\* bodywork condition rating (Outstanding) having been fully painted and refurbished to an excellent finish via our workshop and dedicated forklift spray booth.