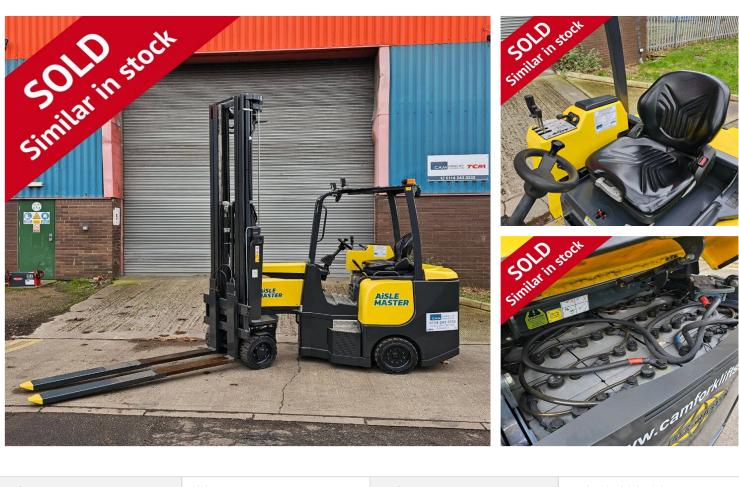

## F0870 - 2.0 Ton Electric Articulated Forklift

| Make          | Aisle-Master                  | Hyd Lever Type     | Mechanical (Single) Lever                  |
|---------------|-------------------------------|--------------------|--------------------------------------------|
| Model         | AM20SHE                       | Hyd Functions      | 4 incl. Reachforks                         |
| Chassis       | Electric Articulated Forklift | Lift Height (MM)   | 7250 mm Triplex                            |
| Fuel Type     | Electric                      | Closed Height (MM) | 3385                                       |
| Capacity (KG) | 2000 KG @ 500 mm LC           | Free Lift (MM)     | 2485                                       |
| Year          | 2018                          | Battery            | 48V 930Ah                                  |
| Hours         | 15500                         | Charger            | Fronius Selectiva 4090 intelligent charger |
| Attachment(s) | Kooi Reachforks               | Condition          | Pre-Owned                                  |

This Aisle-Master AM20SHE is an electric powered articulated forklift truck fitted with a 7250mm full free lift triple mast, and Kooi Reachforks attachment for lifting extended loads. **This machine has our 4\* bodywork condition rating (Great) and has been regularly serviced and maintained by CAM Fork Lift Trucks from new.** 