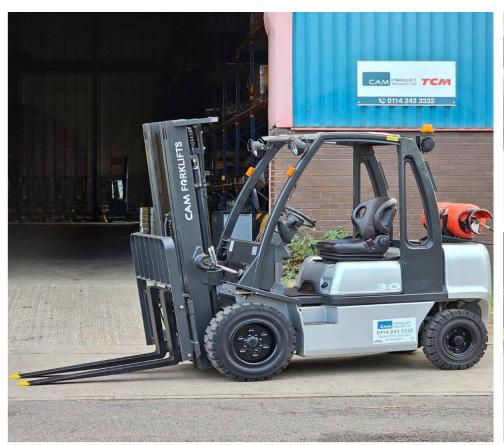

## F0584 - 3.0 Ton LPG Counterbalance Forklift

| Make          | Nissan              | Hyd Lever Type     | Mechanical (Multi) Lever |
|---------------|---------------------|--------------------|--------------------------|
| Model         | UGD02A30PQ          | Hyd Functions      | 4 available (3 standard) |
| Chassis       | LPG Counterbalance  | Lift Height (MM)   | 4750 mm Triplex          |
| Fuel Type     | LPG                 | Closed Height (MM) | 2310                     |
| Capacity (KG) | 3000 KG @ 500 mm LC | Free Lift (MM)     | 1215                     |
| Year          | 2006                | Engine             | Nissan H25               |
| Hours         | 17000               | Tank Capacity      | LPG Bottle 18KG          |
| Attachment(s) | Hook On Sideshifter | Condition          | Pre-Owned                |

This Nissan UGD02A30PQ is a 3000kg LPG powered counterbalance forklift truck fitted with a container spec 4750mm full free lift triple mast, load backrest, hook on sideshift attachment, and non-marking white tyres for use in a clean warehouse setting. This machine has been given our 4\* bodywork condition rating (Great) and has been consistently well looked after in its lifetime on our short-term hire fleet.