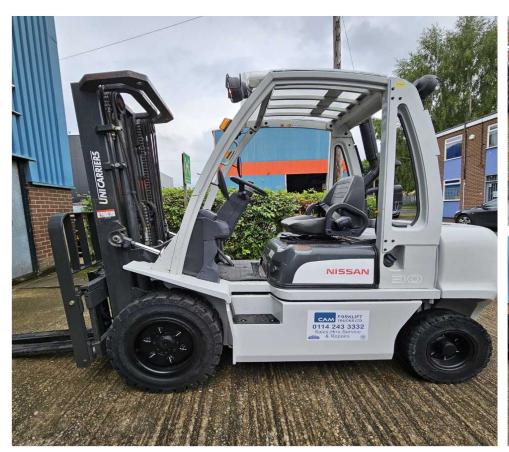

## F0646 - 3.0 Ton Diesel Counterbalance Forklift

| Make          | Nissan                | Hyd Lever Type     | Mechanical (Multi) Lever |
|---------------|-----------------------|--------------------|--------------------------|
| Model         | YG1D2A30Q             | Hyd Functions      | 3 incl. Sideshift        |
| Chassis       | Diesel Counterbalance | Lift Height (MM)   | 4300 mm Triplex          |
| Fuel Type     | Diesel                | Closed Height (MM) | 2175                     |
| Capacity (KG) | 3000 KG @ 500 mm LC   | Free Lift (MM)     | 1080                     |
| Year          | 2013                  | Engine             | Nissan QD32              |
| Hours         | 3,400                 | Tank Capacity      | 66 Litres                |
| Attachment(s) | Hook On Sideshifter   | Condition          | Refurbished              |

This Nissan YG1D2A30Q is a 3000kg diesel powered counterbalance forklift truck fitted with a container spec 4300mm full free lift triple mast, load backrest, and hook on sideshift attachment. This machine has been fully painted and refurbished to an excellent finish via our workshop and dedicated forklift spray booth.