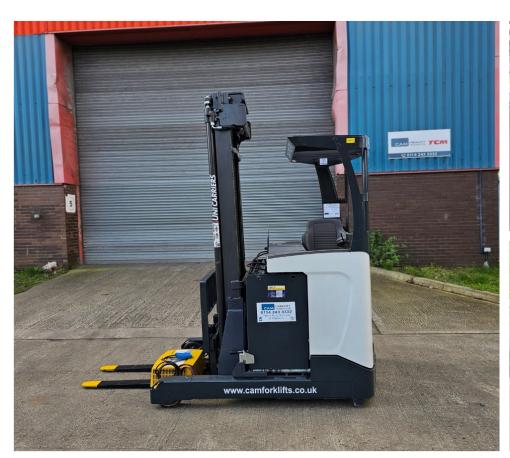

## F0673 - 1.4 Ton Electric-Powered Reach Truck

| Make          | Nissan               | Hyd Lever Type     | Finger Tip Hyd Controls   |
|---------------|----------------------|--------------------|---------------------------|
| Model         | ULS140DTFVXE630      | Hyd Functions      | 4 incl. Reach + Sideshift |
| Chassis       | Electric Reach Truck | Lift Height (MM)   | 6300 Triplex Free Lift    |
| Fuel Type     | Electric             | Closed Height (MM) | 2600                      |
| Capacity (KG) | 1400 KG @ 600 mm LC  | Free Lift (MM)     | 2100                      |
| Year          | 2014                 | Battery            | 48V 620Ah                 |
| Hours         | 10,086               | Charger            | Hawker 48V 75A            |
| Attachment(s) | Integral Sideshifter | Condition          | Refurbished               |

This Nissan ULS140DTFVXE630 is a 1400kg electric powered reach truck fitted with a 6300mm full free lift triple mast and integral sideshift attachment. This machine has been fully painted and refurbished to an excellent finish via our workshop and dedicated forklift spray booth.