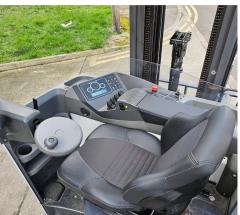

## F0673 - 1.4 Ton Electric-Powered Reach Truck

| Make          | Nissan               | Hyd Lever Type     | Finger Tip Hyd Controls   |
|---------------|----------------------|--------------------|---------------------------|
| Model         | ULS140DTFVXE630      | Hyd Functions      | 4 incl. Reach + Sideshift |
| Chassis       | Electric Reach Truck | Lift Height (MM)   | 6300 Triplex Free Lift    |
| Fuel Type     | Electric             | Closed Height (MM) | 2600                      |
| Capacity (KG) | 1400 KG @ 600 mm LC  | Free Lift (MM)     | 2100                      |
| Year          | 2014                 | Battery            | 48V 620Ah                 |
| Hours         | 10,086               | Charger            | Hawker 48V 75A            |
| Attachment(s) | Integral Sideshifter | Condition          | Refurbished               |