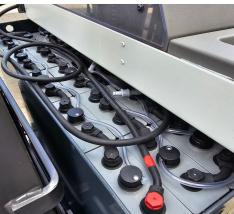

## F0673 - 1.4 Ton Electric-Powered Reach Truck

| Make          | Nissan               | Hyd Lever Type     | Finger Tip Hyd Controls   |
|---------------|----------------------|--------------------|---------------------------|
| Model         | ULS140DTFVXE630      | Hyd Functions      | 4 incl. Reach + Sideshift |
| Chassis       | Electric Reach Truck | Lift Height (MM)   | 6300 Triplex Free Lift    |
| Fuel Type     | Electric             | Closed Height (MM) | 2600                      |
| Capacity (KG) | 1400 KG @ 600 mm LC  | Free Lift (MM)     | 2100                      |
| Year          | 2014                 | Battery            | 48V 620Ah                 |
| Hours         | 10,086               | Charger            | Hawker 48V 75A            |
| Attachment(s) | Integral Sideshifter | Condition          | Refurbished               |