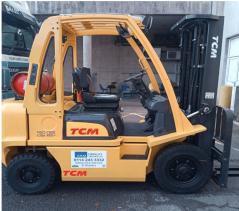

## F0901 - 2.5 Ton LPG Counterbalance Forklift

| Make          | TCM                      | Hyd Lever Type     | Mechanical (Single) Lever |
|---------------|--------------------------|--------------------|---------------------------|
| Model         | U1D2A25LH                | Hyd Functions      | 3 incl. Sideshift         |
| Chassis       | Counterbalance (4-wheel) | Lift Height (MM)   | 4750 mm Triplex           |
| Fuel Type     | LPG                      | Closed Height (MM) | 2145 mm                   |
| Capacity (KG) | 2500 KG @ 500 mm LC      | Free Lift (MM)     | 1140 mm                   |
| Year          | 2019                     | Engine             | Nissan K25                |
| Hours         | 3004                     | Fuel Capacity      | LPG Bottle 18KG           |
| Attachment(s) | Hook On Sideshifter      | Condition          | Pre-Owned                 |

This TCM U1D2A25LH is a 2500kg LPG powered counterbalance forklift truck fitted with a container spec 4750mm full free lift triple mast and hook on sideshift attachment. With our 4\* (Great) bodywork rating and just 3,000 working hours from new, 3 hydraulic functions as standard, and running on the Nissan K25 engine, this truck is built for power, reliability, and exceptional handling every day.