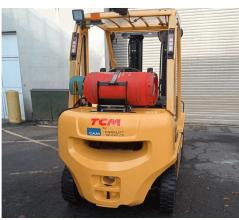

## F0901 - 2.5 Ton LPG Counterbalance Forklift

| Make          | TCM                      | Hyd Lever Type     | Mechanical (Single) Lever |
|---------------|--------------------------|--------------------|---------------------------|
| Model         | U1D2A25LH                | Hyd Functions      | 3 incl. Sideshift         |
| Chassis       | Counterbalance (4-wheel) | Lift Height (MM)   | 4750 mm Triplex           |
| Fuel Type     | LPG                      | Closed Height (MM) | 2145 mm                   |
| Capacity (KG) | 2500 KG @ 500 mm LC      | Free Lift (MM)     | 1140 mm                   |
| Year          | 2019                     | Engine             | Nissan K25                |
| Hours         | 3004                     | Fuel Capacity      | LPG Bottle 18KG           |
| Attachment(s) | Hook On Sideshifter      | Condition          | Pre-Owned                 |

This TCM U1D2A25LH is a 2500kg LPG powered counterbalance forklift truck fitted with a container spec 4750mm full free lift triple mast and hook on sideshift attachment. With our 4\* (Great) bodywork rating and just 3,000 working hours from new, 3 hydraulic functions as standard, and running on the Nissan K25 engine, this truck is built for power, reliability, and exceptional handling every day.