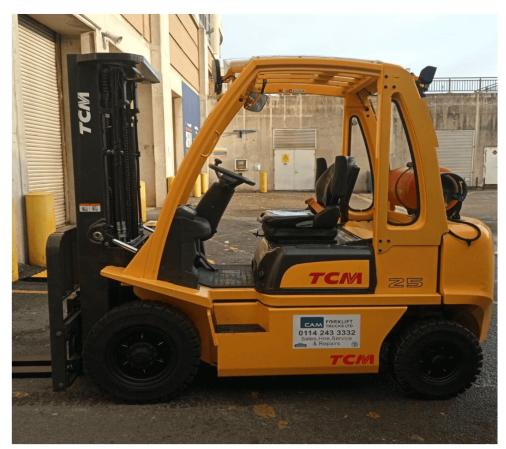

## F0901 - 2.5 Ton LPG Counterbalance Forklift

| Make          | TCM                      | Hyd Lever Type     | Mechanical (Single) Lever |
|---------------|--------------------------|--------------------|---------------------------|
| Model         | U1D2A25LH                | Hyd Functions      | 3 incl. Sideshift         |
| Chassis       | Counterbalance (4-wheel) | Lift Height (MM)   | 4750 mm Triplex           |
| Fuel Type     | LPG                      | Closed Height (MM) | 2145 mm                   |
| Capacity (KG) | 2500 KG @ 500 mm LC      | Free Lift (MM)     | 1140 mm                   |
| Year          | 2019                     | Engine             | Nissan K25                |
| Hours         | 3004                     | Fuel Capacity      | LPG Bottle 18KG           |
| Attachment(s) | Hook On Sideshifter      | Condition          | Pre-Owned                 |

This TCM U1D2A25LH is a 2500kg LPG powered counterbalance forklift truck fitted with a container spec 4750mm full free lift triple mast and hook on sideshift attachment. With our 4\* (Great) bodywork rating and just 3,000 working hours from new, 3 hydraulic functions as standard, and running on the Nissan K25 engine, this truck is built for power, reliability, and exceptional handling every day.